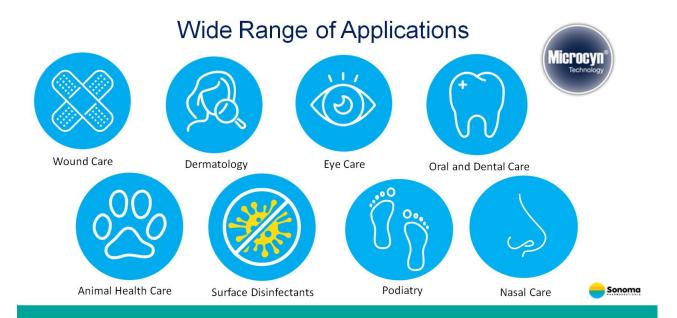

#### **About Sonoma**

Sonoma Pharmaceuticals is a global healthcare leader for developing and producing stabilized hypochlorous acid (HOCI) products for a wide range of applications, including wound, eye, oral and nasal care, dermatological conditions, podiatry, animal health care and non-toxic disinfectants. Sonoma's products are clinically proven to reduce itch, pain, scarring, and irritation safely and without damaging healthy tissue. In-vitro and clinical studies of HOCI show it to safely manage skin abrasions, lacerations, minor irritations, cuts, and intact skin.

Diverse Global Healthcare Business Focused on billion-dollar markets in Rx and OTC dermatology, wound care, eye, oral and nasal care, podiatry, animal health and non-toxic disinfectants, cleansing common injuries and managing irritations