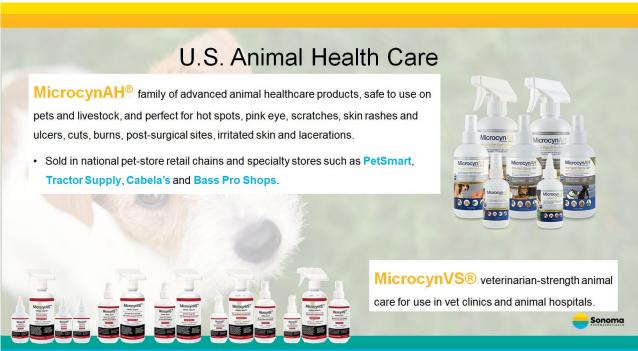

#### Continuously expanding our distributor network

- Entered into a distribution agreement with Daewoong Pharmaceutical Co., Ltd., one of the largest pharmaceutical
  companies in South Korea, in January 2023 for the marketing and distribution of Primocyn™ Skin Solution products
- Sonoma's Microcyn® Rx products, including wound care, prescription dermatology products Celacyn® and Levicyn®, and
  prescription eye care Acuicyn®, received a Distribution and Pricing Agreement (DAPA) in January 2023 for distribution by
  the Defense Logistics Agency (DLA), enabling our partner, EMC Pharma, LLC to enter into distribution agreements for
  these products with federal customers
- In April 2023, our partner Te Arai BioFarma Limited launched BabySoothe for diaper rash applications in Taiwan
- In April 2024, Te Arai launched Microdacyn for wound care in Taiwan
- Our partner Microderm Technologies recently launched Dermodacyn for wound care applications in Thailand
- Our partner Brill Pharma SL is now selling Sonoma's eye care products in Italy, Spain and Portugal and recently launched in Germany
- Our MicrocynAH® products are now available through Pets at Home, with over 450 stores across the UK, through our partner Manna Pro Products, LLC