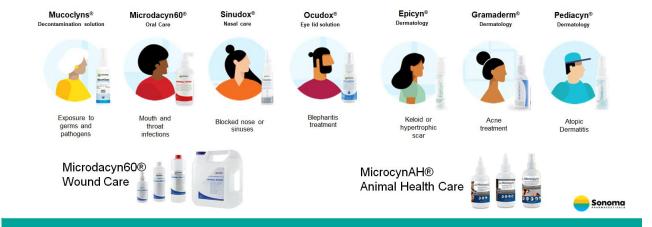

## Sonoma's Microcyn® Technology

#### Patented, Stabilized Triple-Action Topical Technology

- · HOCI kills microbes including bacteria, fungi and viruses while assisting healing
- · Relieves pain and itch
- · Improves wound care by cleaning and moistening the wound and peri-wound area
- · Safely manage skin abrasions, lacerations, minor irritations, cuts, burns, and intact skin
- · Applications in dermatology include atopic dermatitis, scar treatment and daily care